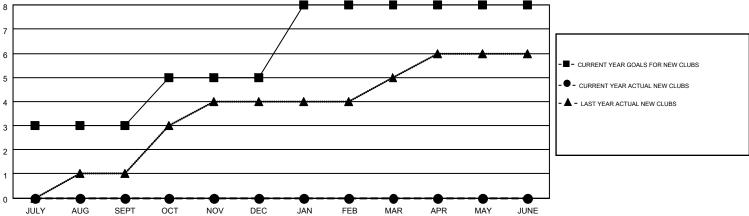

## MONTHLY MEMBERSHIP PROGRESS REPORT

Multiple District 12

Results as of: 2/28/2015

LOCATION: TENNESSEE

GMT: CARL HARRELL

GMT CA 1

| Clubs         |                  |                  |                  |                  | Members       |                    |                                        |                    |                  |
|---------------|------------------|------------------|------------------|------------------|---------------|--------------------|----------------------------------------|--------------------|------------------|
|               | RESUI            | TS FOR 2014-2015 | i                |                  |               | RESU               | ILTS FOR 2014-2015                     |                    |                  |
| QUARTER       | NEW CLUB<br>GOAL | NEW CLUBS        | DROPPED<br>CLUBS | NET<br>GAIN/LOSS | QUARTER       | NEW MEMBER<br>GOAL | CHARTER AND<br>NEW<br>MEMBERS<br>ADDED | DROPPED<br>MEMBERS | NET<br>GAIN/LOSS |
| JULY/AUG/SEPT | 3                | 0                | 0                | 0                | JULY/AUG/SEPT | 120                | 171                                    | 213                | -42              |
| OCT/NOV/DEC   | 2                | 0                | 1                | -1               | OCT/NOV/DEC   | 28                 | 131                                    | 292                | -161             |
| JAN/FEB/MAR   | 3                | 0                | 0                | 0                | JAN/FEB/MAR   | 86                 | 87                                     | 160                | -73              |
| APR/MAY/JUNE  | 0                | 0                | 0                | 0                | APR/MAY/JUNE  | -14                | 0                                      | 0                  | 0                |