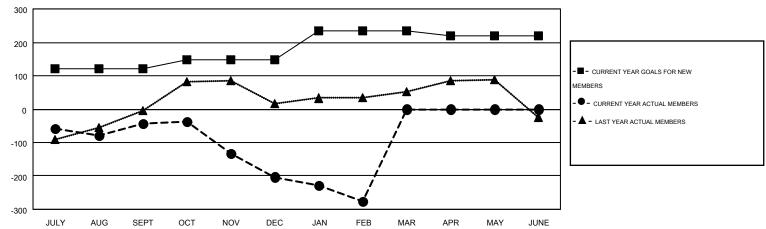

## MONTHLY MEMBERSHIP PROGRESS REPORT

Multiple District 12

Results as of: 2/28/2015

LOCATION: TENNESSEE

GMT: CARL HARRELL

GMT CA 1

| Clubs         |                  |                  |                  |                  | Members       |                    |                                        |                    |                  |
|---------------|------------------|------------------|------------------|------------------|---------------|--------------------|----------------------------------------|--------------------|------------------|
|               | RESUI            | TS FOR 2014-2015 | i                |                  |               | RESU               | ILTS FOR 2014-2015                     |                    |                  |
| QUARTER       | NEW CLUB<br>GOAL | NEW CLUBS        | DROPPED<br>CLUBS | NET<br>GAIN/LOSS | QUARTER       | NEW MEMBER<br>GOAL | CHARTER AND<br>NEW<br>MEMBERS<br>ADDED | DROPPED<br>MEMBERS | NET<br>GAIN/LOSS |
| JULY/AUG/SEPT | 3                | 0                | 0                | 0                | JULY/AUG/SEPT | 120                | 171                                    | 213                | -42              |
| OCT/NOV/DEC   | 2                | 0                | 1                | -1               | OCT/NOV/DEC   | 28                 | 131                                    | 292                | -161             |
| JAN/FEB/MAR   | 3                | 0                | 0                | 0                | JAN/FEB/MAR   | 86                 | 87                                     | 160                | -73              |
| APR/MAY/JUNE  | 0                | 0                | 0                | 0                | APR/MAY/JUNE  | -14                | 0                                      | 0                  | 0                |